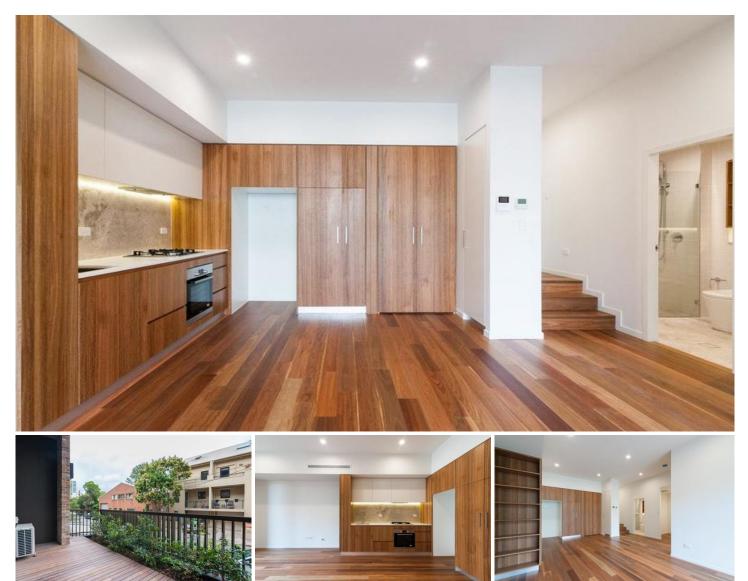

## G05/75 Macdonald Street ERSKINEVILLE NSW

Showcasing a new statement in urban luxury this one bed apartment is situated in the recently built Rochford development in the heart of Erskineville's vibrant village culture. Drenched in light with stunning fixtures and fittings, this flawless ultra-modern apartment offers low-maintenance designer living on the buzzing city fringe.

Light filled open plan lounge & dining area Designer gas kitchen w European appliances Bedroom w built-in robes & courtyard access Stylish bathroom & separate laundry w dryer Entertainers courtyard w private entrance Study alcove perfect for home office Security building w video intercom access Storage cage & ducted air conditioning