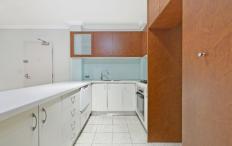

Generous open plan lounge & dining area
Gas kitchen w stainless steel appliances
Master w built-in robes, personal study & ensuite
Privately positioned entertainers courtyard
Spacious second bedroom w built-in robes
Bathroom w tub & separate laundry w dryer
Air conditioning & generous storage throughout
Two side-by-side undercover secure car spaces