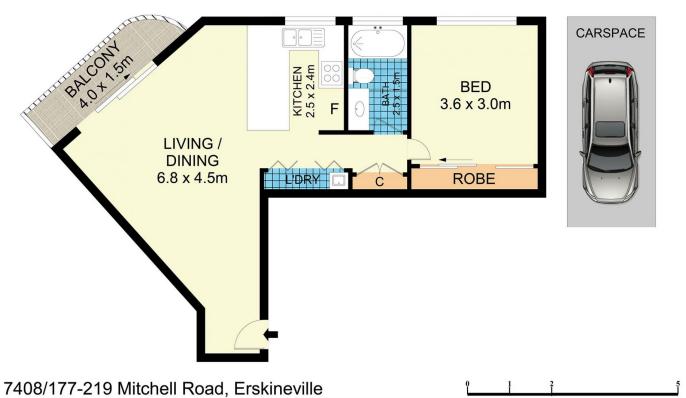

## 7408/177-219 Mitchell Road Erskineville NSW

An inner-city escape w/ modern ambiance & tranquil surrounds, this desirable apartment features light filled interiors throughout. Presenting an open plan layout & attractive corner position coupled w/ desirable internal views of the complex, manicured gardens & resort style facilities - a quality first home/investment of ultimate convenience & amenity.

Double brick & quality building

Open plan living & dining area w/ internal facing balcony overlooking the manicured gardens

Master bedroom w/ double BIR

Renovated gas kitchen w/ s/s appliances & plenty of storage

Main bathroom w/ tub & separate laundry Secure parking & ample visitor parking

Intercom access, direct lift access, 24 hour on-site security,