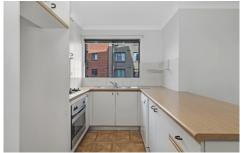

Light filled open plan lounge & dining area Gas kitchen w stainless steel appliances Large bedroom w built-in wardrobes Balcony w leafy complex views Bathroom w tub & internal laundry w dryer Security complex w lift & intercom access Secure car space & ample visitor parking