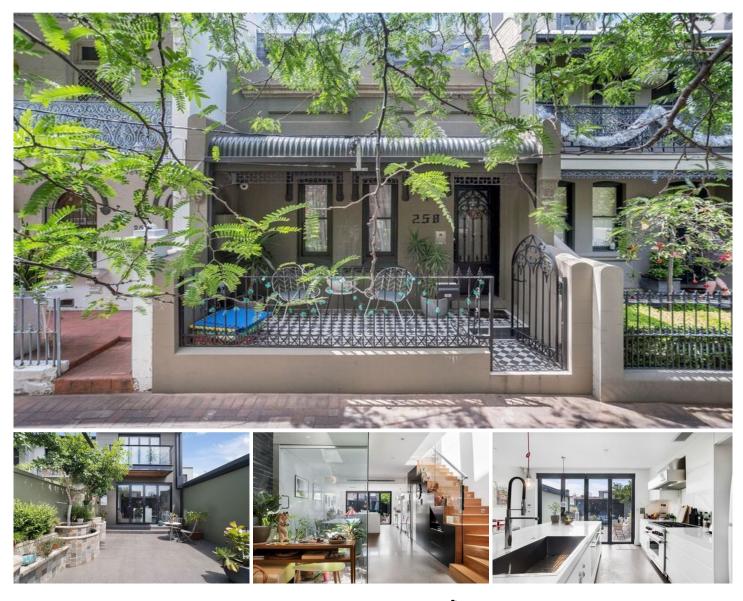

## 258 Belmont Street ALEXANDRIA NSW

Cleverly reinvented as a masterpiece of contemporary design, this stunning four bedroom home showcases luxe family living over two impeccable levels. Crafted with an intuitive use of space and light with a centralised atrium it also features generous open plan living with a fluid transition onto a large entertainers courtyard inspiring a relaxed indoor/outdoor lifestyle.

Expansive free-flowing living & dining rooms

Commercial kitchen w stainless steel appliances including wine fridge

Large entertainers courtyard w lush green backdrop

Master bed w built-in wardrobes, chic ensuite & private terrace

Spacious second bedroom w built-in robes & separate terrace

Generously sized third and fourth bedrooms

4 🛤 2 🚔 1 🚘

Price : \$ 1,550

View : https://www.parkproperties.com.au/lease/nsw/ea stern-suburbs/alexandria/residential/house/7058 084