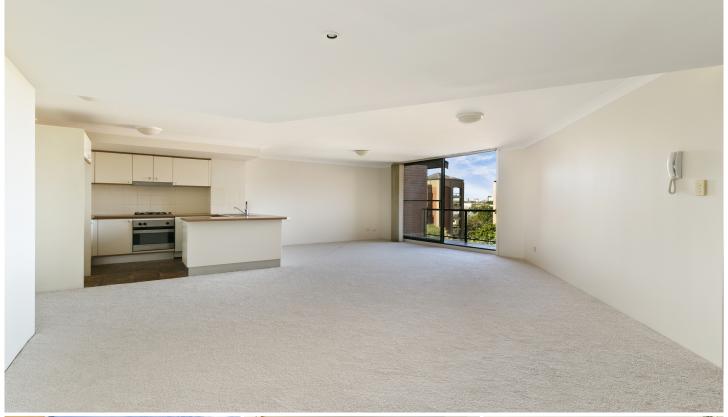

Oversized open plan lounge & dining area
Gas kitchen w stainless steel appliances
Master bed w walk-in robe & ensuite
Light filled balcony w complex views
Generous second & third beds both w built-ins
Bathroom w tub & separate laundry with dryer
Two secure car spaces & ample visitor parking