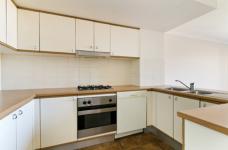

Oversized open plan lounge & dining area
Gas kitchen w stainless steel appliances
Master bed w walk-in robe & ensuite
Light filled balcony w complex views
Generous second & third beds both w built-ins
Bathroom w tub & separate laundry with dryer
Two secure car spaces & ample visitor parking