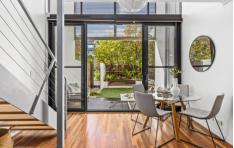

Light filled open plan lounge & dining area
Designer gas kitchen w stainless steel appliances
Loft style bedroom w built-in robes & study nook
Large courtyard perfect for entertaining
Stylish bathroom & internal laundry
Internal facing w private courtyard entrance
Ceiling fans, secure car space & storage box
Complex facilities include outdoor pool