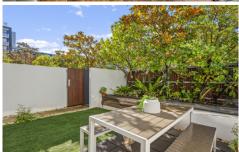

Light filled open plan lounge & dining area
Designer gas kitchen w stainless steel appliances
Loft style bedroom w built-in robes & study nook
Large courtyard perfect for entertaining
Stylish bathroom & internal laundry
Internal facing w private courtyard entrance
Ceiling fans, secure car space & storage box
Complex facilities include outdoor pool