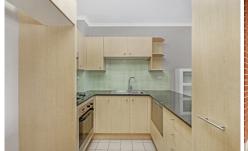

Light filled open plan lounge & dining area Gas kitchen w stainless steel appliances Well-appointed bedroom w built in robes Entertainers balcony w city skyline views Bathroom w tub & internal laundry w dryer Air conditioning & generous storage space Secure car space & ample visitor parking