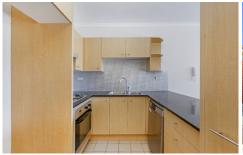

Generous open plan lounge & dining area Gas kitchen w stainless steel appliances Bedroom w built in robes & balcony access Entertainers balcony w light filled aspect Bathroom w tub & internal laundry w dryer Separate study area perfect for home office Secure car space & ample visitor parking