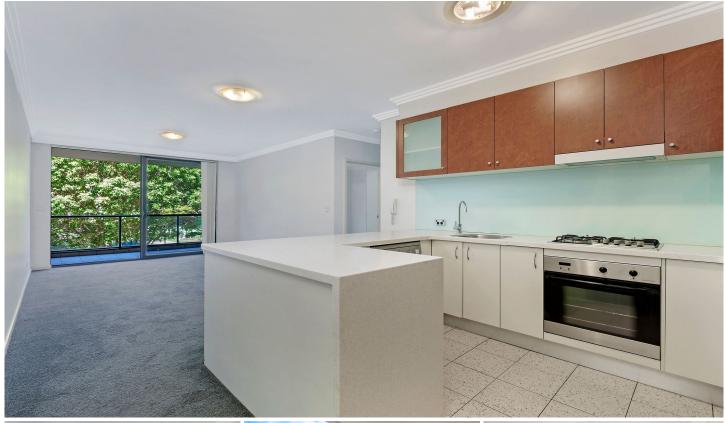

## 15202/177-219 Mitchell Road ERSKINEVILLE NSW

Designed for laid back urban living, this internal east facing one bed plus study apartment features a great entertainers layout with views over the complex facilities and manicured gardens.

Light filled open plan lounge & dining area
Designer gas kitchen w stainless steel appliances
Spacious bedroom w built-in robes & balcony access
Full length entertainers balcony w leafy complex views
Stylish bathroom w tub & internal laundry w dryer
Separate study area perfect for home office
Secure car space & ample visitor parking