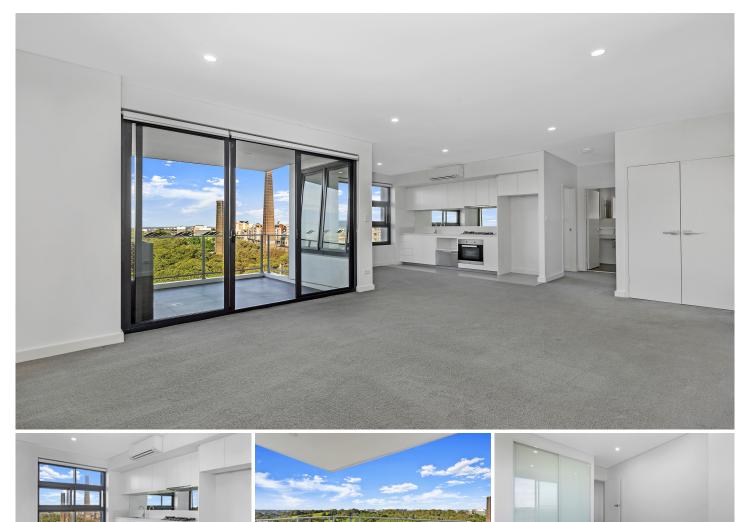

## 501/241-245 Sydney Park Road ERSKINEVILLE NSW

Recently built, this stylish parkside apartment with secure parking is located in the boutique Ara building. Featuring a generous open floor plan, the fluid interiors welcome in the sunlight, views & air for seamless indoor-outdoor entertaining.

Large open plan lounge & dining area Designer gas kitchen w European appliances Well-appointed bedroom w built-in robes Entertainers balcony w sprawling park views Stylish bathroom & separate laundry Air conditioning & ample storage space Undercover secure car space & visitor parking

Located in a sought-after city fringe address, Close to all amenities including Erskineville Village, King Streets restaurants and only moments away from the ever so 1 🛤 1 🚔 1 🚘

Price : \$ 620

View : https://www.parkproperties.com.au/lease/nsw/inn er-west/erskineville/residential/apartment/701857 0