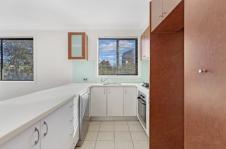

Oversized open plan lounge & dining area
Designer gas kitchen w stainless steel appliances
Large master bedroom w built-in robes & ensuite
Entertainers balcony w leafy district views
Generous second bedroom w built-in robes
Bathroom w tub & separate laundry w dryer
Study alcove area & ample storage space
Secure car space & ample visitor parking