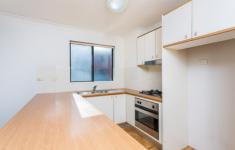

Generous open plan lounge & dining area Gas kitchen w stainless steel appliances Light filled balcony w leafy complex outlook Spacious bedroom w large built-in robes Bathroom w tub & separate laundry w dryer Air conditioning & generous storage space Secure car space & ample visitor parking