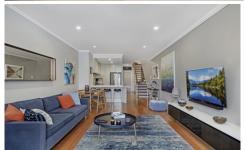

Light filled open plan lounge & dining area
Designer gas kitchen w stainless steel appliances
Generous bedrooms both w built-in wardrobes
North facing balcony w leafy complex views
Stylish bathrooms & separate laundry w dryer
Air conditioning, secure car space & storage box
Complex facilities include outdoor pool