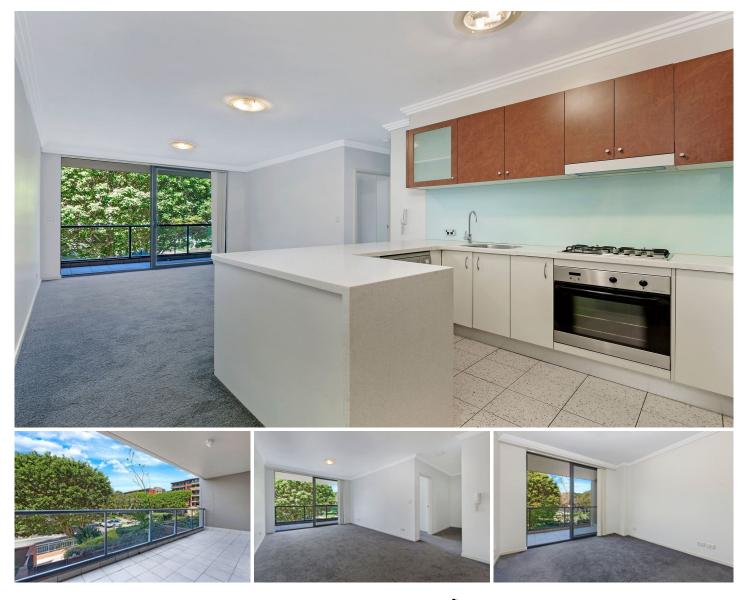

## 15402/177-219 Mitchell Road ERSKINEVILLE NSW

Designed for laid back urban living, this internal east facing one bedroom plus study apartment features a great entertainers layout with views over the complex facilities and manicured gardens.

Light filled open plan lounge & dining area Designer gas kitchen w stainless steel appliances Spacious bedroom w built-in robes & balcony access Full length entertainers balcony w leafy complex views Stylish bathroom w tub & internal laundry w dryer Separate study area perfect for home office Secure car space & ample visitor parking