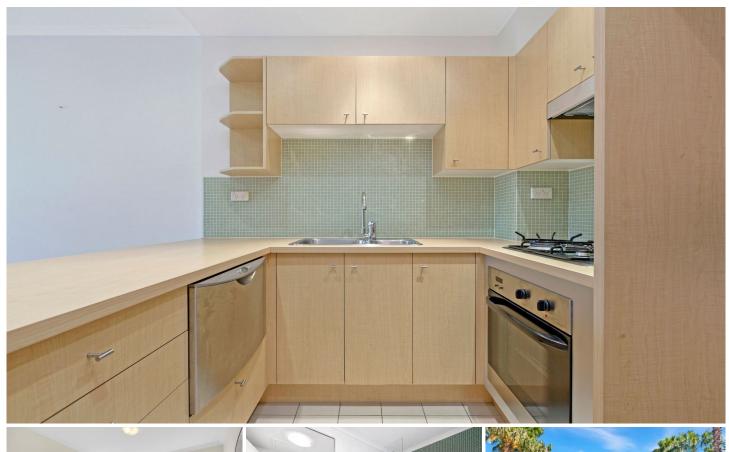

Open plan living & dining w/ air-con leads onto the balcony Master bedroom w/ WIR

Well-appointed gas kitchen w/ s/s appliances & storage Main bathroom w/ tub & laundry facilities Secure undercover parking & ample visitor parking Intercom access & 24 hour on-site security