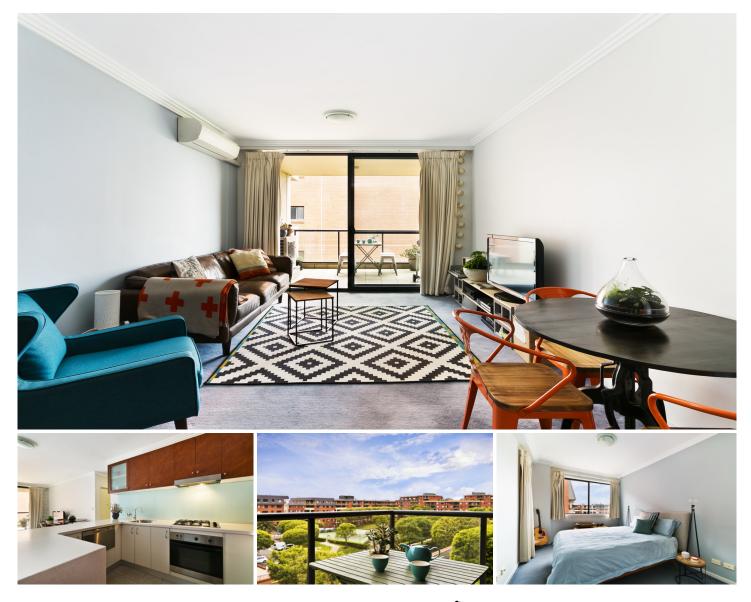

## 13501/177-219 Mitchell Road ERSKINEVILLE NSW

This one bedroom apartment with study and secure parking is located in the highly desirable Sydney Park Village. Naturally bright with modern features and an ideal northerly aspect, this property showcases open plan living and a private outlook with complex views.

Generous open plan lounge & dining area Designer gas kitchen w stainless steel appliances Light filled entertainers balcony w complex views Spacious bedroom w walk-in robe & balcony access Stylish bathroom w tub & separate laundry w dryer Separate study area perfect for home office Air conditioning & ample storage space Secure car space w storage box