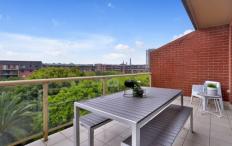

Generous open plan lounge & dining area
Designer gas kitchen w stainless steel appliances
Large bedroom w walk-in robe & balcony access
Entertainers balcony w leafy complex views
Bathroom w tub & internal laundry w dryer
Generous storage space throughout
Secure car space & ample visitor parking