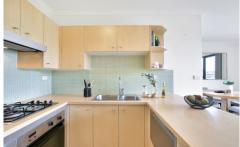

Generous open plan lounge & dining area
Designer gas kitchen w stainless steel appliances
Large bedroom w walk-in robe & balcony access
Entertainers balcony w leafy complex views
Bathroom w tub & internal laundry w dryer
Generous storage space throughout
Secure car space & ample visitor parking