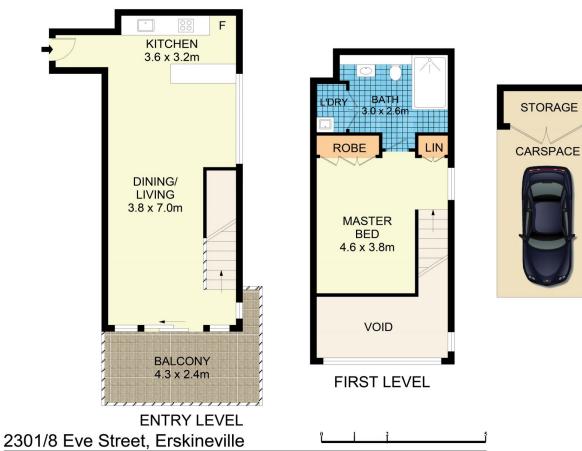

Spacious, light-filled living and dining area
North-facing entertainer's balcony
Designer gas kitchen w/ s/s appliances
Loft style double bedroom w/ built in robe
Modern chic bathroom w/ laundry facilities
Air conditioning, solid timber floorboards & near new paint throughout

Undercover secure car space w/ storage box Serene setting w/ landscaped gardens, swimming pool +

1 🚐 1 🚍 1 🚍

**Price:** \$850,000

**View**: https://www.parkproperties.com.au/sale/nsw/inne r-west/erskineville/residential/apartment/6942333

Melissah McCaffery J P 02 9565 5333

Rebecca Voncina 02 9565 5333

Disclaimer
Floor Plan measurements are approximate and are for illustrative purposes only. While we cannot doubt the floor plans accuracy, we make no guarantee, warranty or representation as to the accuracy and completeness of the floor plan