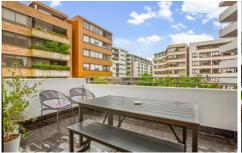

Spacious, light-filled living and dining area
North-facing entertainer's balcony
Designer gas kitchen w/ s/s appliances
Loft style double bedroom w/ built in robe
Modern chic bathroom w/ laundry facilities
Air conditioning, solid timber floorboards & near new paint throughout