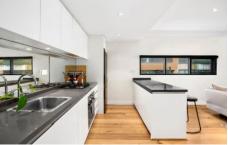

Spacious, light-filled living and dining area
North-facing entertainer's balcony
Designer gas kitchen w/ s/s appliances
Loft style double bedroom w/ built in robe
Modern chic bathroom w/ laundry facilities
Air conditioning, solid timber floorboards & near new paint throughout