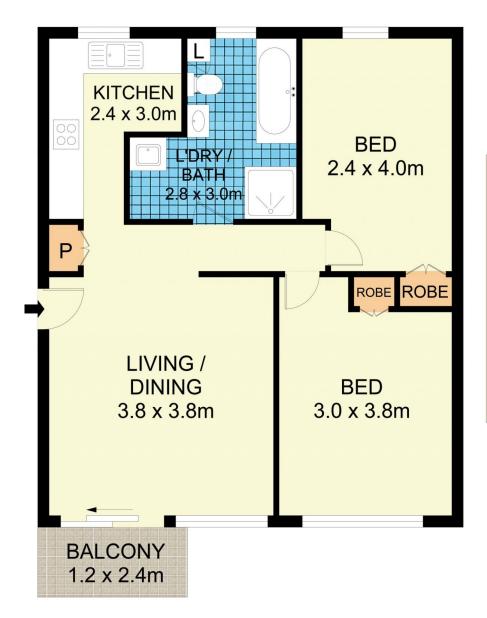

## 9/20-28 Baldwin Street Erskineville NSW

Positioned on the top floor in a boutique block of only 12, this revamped North facing apartment has desirable district & city views, features new hardwood flooring, fresh paint + new lighting throughout. Situated in a quiet setting close to Green Ban Park, community gardens w/ tranquil greenery surrounds - this urban oasis is footsteps to King street + less than 500m to Erskineville & Newtown station. One owner since 1983.

Top floor, no common walls, red brick walk up
North facing living/dining area & outdoor entertaining space
w/ city & district views and great cross ventilation
Updated kitchen w/stainless steel appliances
2 bedrooms, both w/ built ins
Bathroom w/ tub & internal laundry
New hardwood flooring, freshly painted, Led downlights
Spacious undercover parking space, pet friendly complex