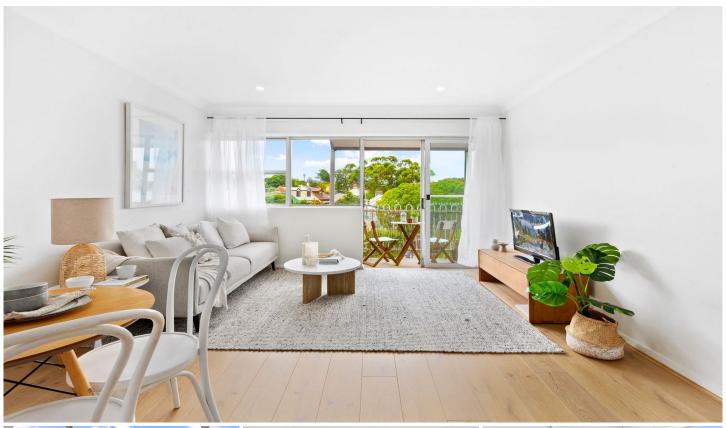

## 9/20-28 Baldwin Street Erskineville NSW

Positioned on the top floor in a boutique block of only 12, this revamped North facing apartment has desirable district & city views, features new hardwood flooring, fresh paint + new lighting throughout. Situated in a quiet setting close to Green Ban Park, community gardens w/ tranquil greenery surrounds - this urban oasis is footsteps to King street + less than 500m to Erskineville & Newtown station. One owner since 1983.

Top floor, no common walls, red brick walk up
North facing living/dining area & outdoor entertaining space
w/ city & district views and great cross ventilation
Updated kitchen w/stainless steel appliances
2 bedrooms, both w/ built ins
Bathroom w/ tub & internal laundry
New hardwood flooring, freshly painted, Led downlights
Spacious undercover parking space, pet friendly complex