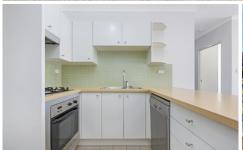

Light filled open plan lounge & dining area Modern gas kitchen w stainless steel appliances Bedroom w built in robes & balcony access Private entertainers balcony w leafy outlook Bathroom w tub & internal laundry w dryer Separate study area perfect for home office Secure car space & ample visitor parking