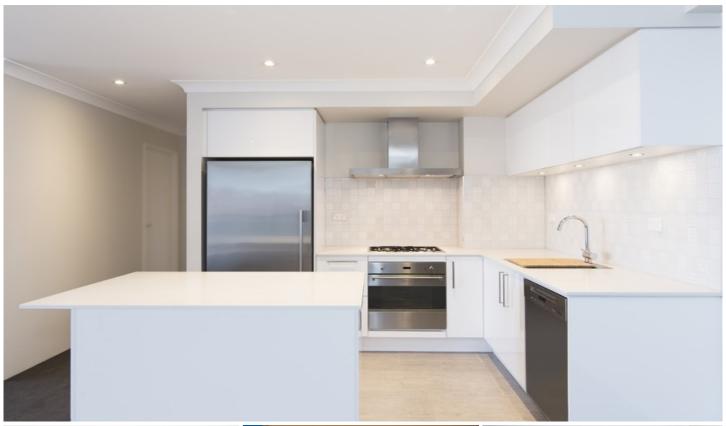

Large open plan lounge & dining area
Renovated gas kitchen w stainless steel appliances
Light filled entertainers balcony w city skyline views
Master bedroom w walk-in robe & chic ensuite
Spacious second bedroom w large built-in robes
Bathroom w tub & separate laundry w dryer
Air conditioning & ceiling fans in bedrooms
Secure car space & ample visitor parking