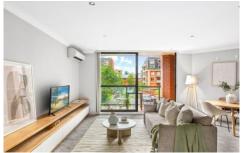

Open plan living & dining area w/ air conditioning Covered balcony & desirable east facing aspect Designer gas kitchen w/ stone benchtop & s/s appliances Generous master bedroom w/ walk in robe Designer bathroom w/ quality fixtures & separate laundry Custom cabinetry, new carpet, down lights & modern finishes throughout