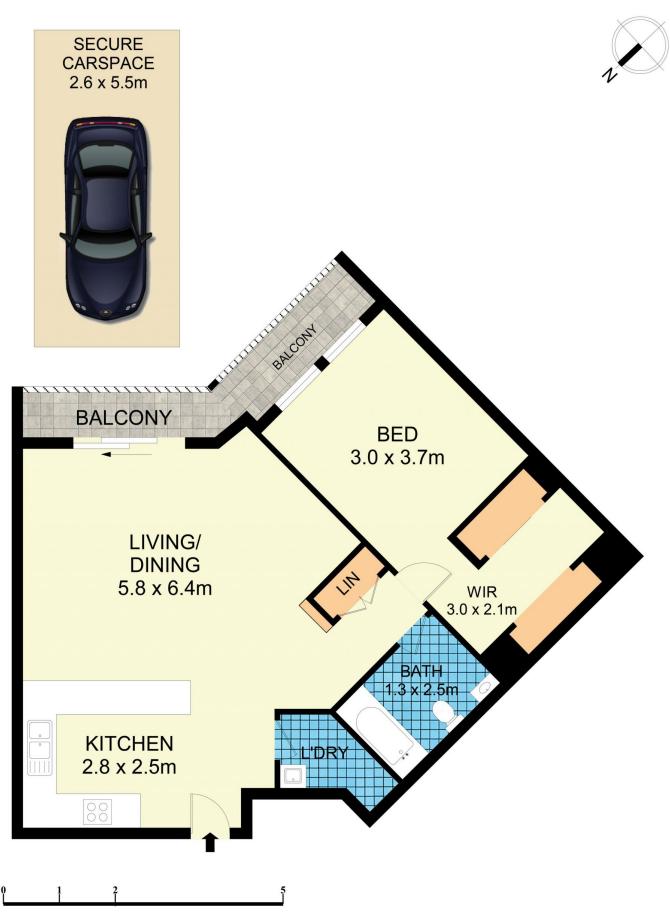

## 7306/177-219 Mitchell Road, Erskineville

Disclaime

Floor Plan measurements are approximate and are for illustrative purposes only. While we cannot doubt the floor plans accuracy , we make no guarantee , warranty or representation as to the accuracy and completeness of the floor plan