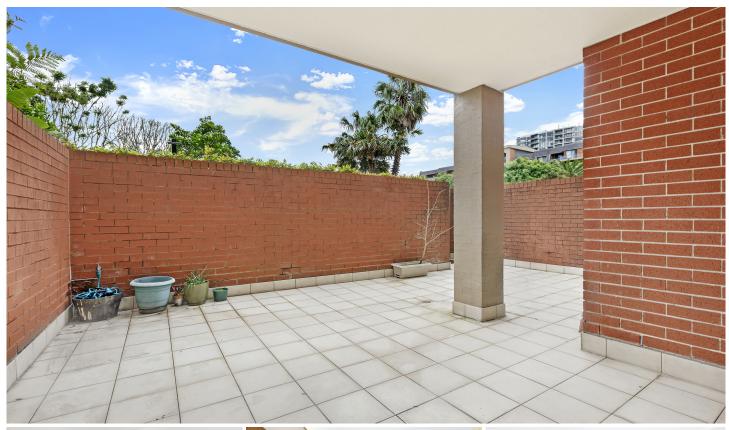

Generous open plan lounge & dining area
Gas kitchen w stainless steel appliances
Entertainers courtyard w private access
Bedroom w built-in robes & courtyard access
Bathroom w tub & internal laundry w dryer
Security building w intercom access & visitor parking