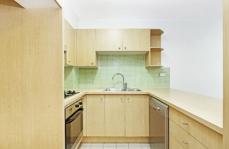

Generous open plan lounge & dining area
Gas kitchen w stainless steel appliances
Entertainers courtyard w private access
Bedroom w built-in robes & courtyard access
Bathroom w tub & internal laundry w dryer
Security building w intercom access & visitor parking