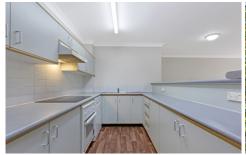

Large open plan lounge & dining area Modern kitchen w stainless steel appliances Generous bedrooms, main bed w built-ins & ensuite Stylish bathroom & internal laundry w dryer Light filled balcony w leafy outlook Undercover car space & ample visitor parking