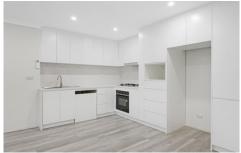

Light filled open plan lounge & dining area Renovated gas kitchen w stainless steel appliances Spacious bedroom w built in robes & ceiling fan Chic bathroom & internal laundry w dryer Balcony w private leafy complex views Air conditioning & generous storage space Secure car space & ample visitor parking