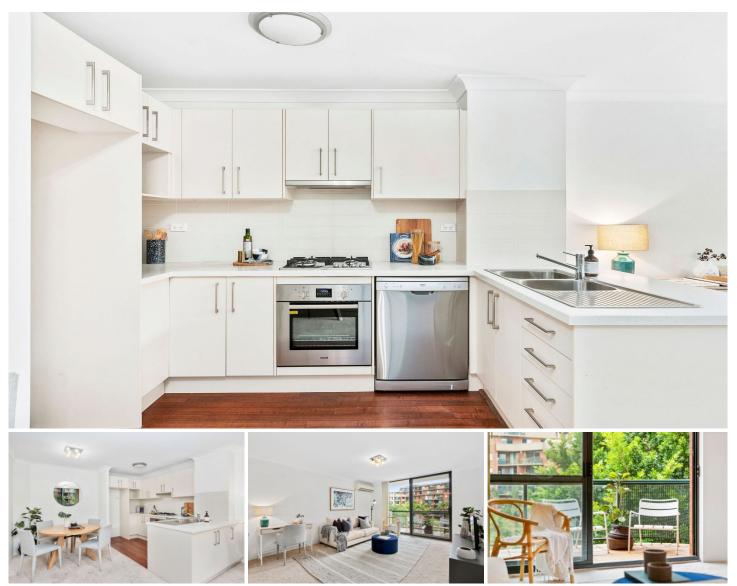

## 1409/177-219 Mitchell Road Erskineville NSW

This tastefully renovated apartment is positioned on the fourth floor & situated in the impressive resort style complex Sydney Park Village. Taking advantage of the West facing aspect to the manicured gardens and grounds, this quiet & peaceful home is move-in ready to either occupy or rent. Surrounded by cafes, pocket parks & nightlife - enjoy the community lifestyle & walk everywhere convenience.

Open plan living & dining w/ air con & custom in built storage

New gas kitchen w/ new stainless steel appliances, new stone benchtop & plenty of storage

Covered West facing balcony overlooking the manicured gardens

Master bedroom w/ mirrored BIR

Main bathroom w/ tub & laundry facilities