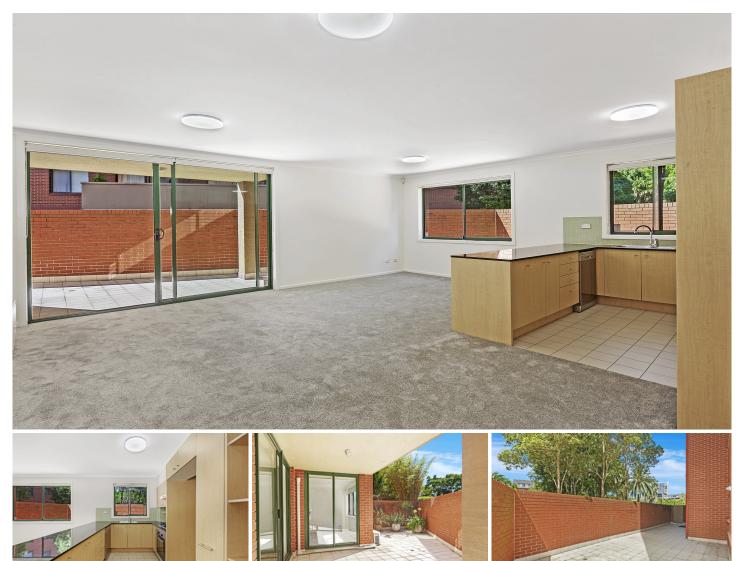

## 18108/177-219 Mitchell Road ERSKINEVILLE NSW

Enjoy the essence of outdoor living and entertaining in this oversized three bedroom apartment. Epitomising sleek, open plan living, this apartment offers low-maintenance designer living on the buzzing inner-city fringe.

Oversized open plan living & dining area Wrap-around courtyard perfect for entertaining Designer gas kitchen w stainless steel appliances Master bedroom w built-in robes, air con & ensuite Spacious second & third beds, both w built-in robes Internal laundry w dryer & generous storage space Undercover secure double car space & ample visitor parking