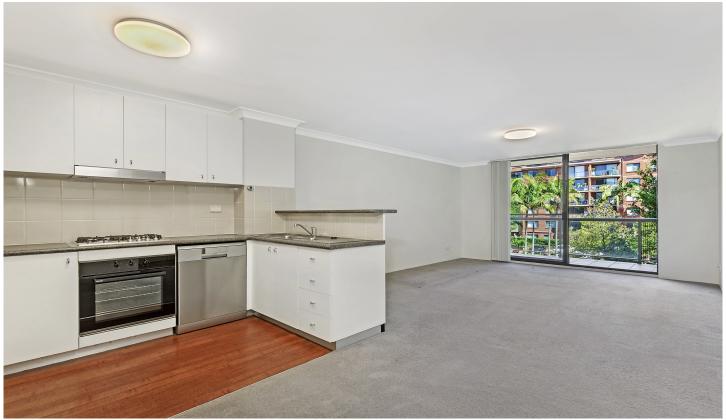

Light filled open plan lounge & dining area Gas kitchen w stainless steel appliances Well-appointed bedroom w built-in robes Bathroom w tub & internal laundry w dryer Entertainers balcony w complex views Secure car space & ample visitor parking