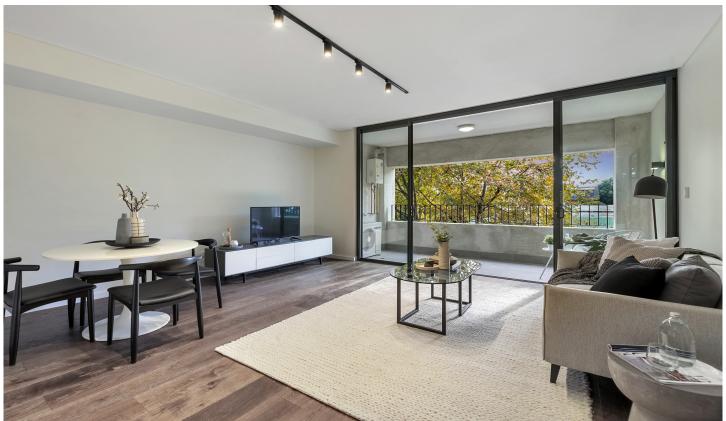

Light filled open plan lounge & dining area Large entertaining terrace w district views Luxurious gas kitchen w stainless steel appliances & fridge/freezer

Generous bedroom w built-in wardrobes Chic bathroom & separate laundry w washer/dryer Ducted air-conditioning & generous storage space