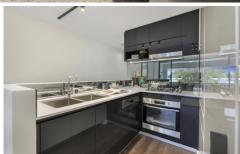

Light filled open plan lounge & dining area Large entertaining terrace w district views Luxurious gas kitchen w stainless steel appliances & fridge/freezer

Generous bedroom w built-in wardrobes Chic bathroom & separate laundry w washer/dryer Ducted air-conditioning & generous storage space