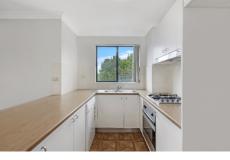

Light filled open plan lounge & dining area
Gas kitchen w stainless steel appliances
Entertainers balcony w city skyline views
Spacious bedroom w large built-in robes
Renovated bathroom & internal laundry w dryer
Air conditioning & generous storage space
Secure car space & ample visitor parking