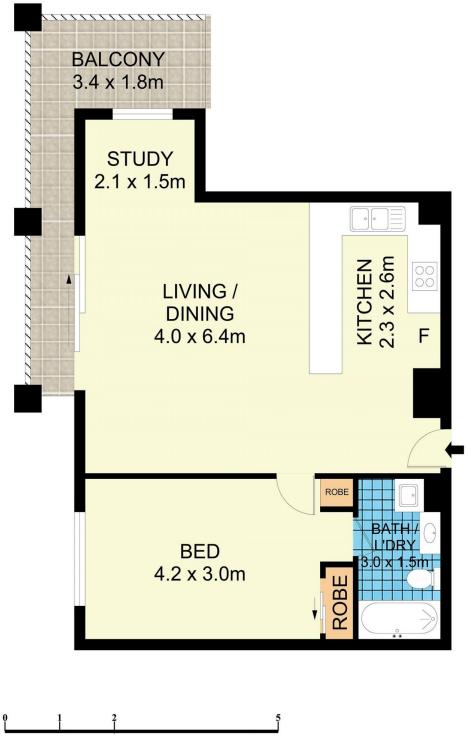

## 9208/177-219 Mitchell Road, Erskineville

Disclaimer

Floor Plan measurements are approximate and are for illustrative purposes only. While we cannot doubt the floor plans accuracy , we make no guarantee , warranty or representation as to the accuracy and completeness of the floor plan