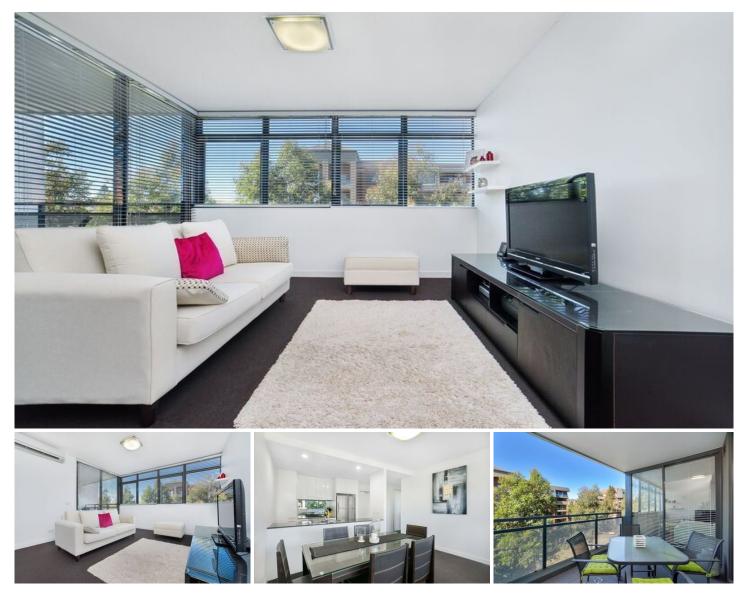

## 64/2-4 Coulson Street ERSKINEVILLE NSW

Located in the highly sought after Verve complex, this one bedroom apartment has been architecturally designed by Turner & Associates. Showcasing a generous layout with modern finishes and an ideal light filled aspect, this apartment is a great option for people seeking an easy care property in a superb lifestyle location.

Light filled open plan lounge & dining area Designer gas kitchen w stainless steel appliances Entertainers balcony w private leafy outlook Spacious bedroom w built-in robes & balcony access Stylish bathroom & separate laundry w dryer Air conditioning & generous storage space Undercover secure car space & storage cage Secure building w video intercom & lift access

This stylishly presented residence is further enhanced by