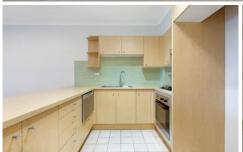

Generous open plan lounge & dining area
Designer gas kitchen w stainless steel appliances
Spacious bedroom w large built-in robes
Bathroom w tub & internal laundry w dryer
Undercover balcony w views over Sydney Park
Separate study area perfect for home office
Air conditioning & generous storage space
Secure car space & ample visitor parking