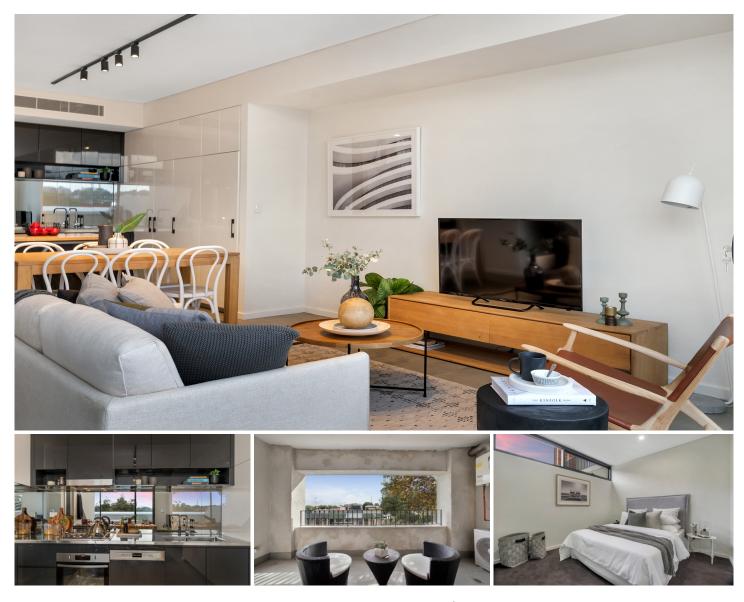

## 102/76 Mitchell Road ALEXANDRIA NSW

The perfect blend of raw & contemporary warehouse features, industrial tones & modern touches, Mitchell + Fountain is sure to impress in this inner-city enclave.

A boutique warehouse conversion of only 21 apartments over 4 levels w/ solid original brickwork, original steel beams, concrete lift & upscale interiors, exteriors and landscaping.

Light filled open plan lounge & dining area Large entertaining terrace w district views Luxurious gas kitchen w stainless steel appliances including integrated fridge & freezer Generous bedroom w large built-in robes Stunning bathroom & separate laundry Ducted air conditioning & secure car space