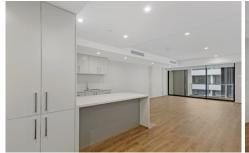

## 29/9 Atchison Street ST LEONARDS NSW

Located in the T1 building, this apartment celebrates the spirit of St Leonards as a bustling and progressive community with its artful and fluid design. Offering bright and airy open plan living it also features a light filled aspect and renovated interiors.

Large open plan lounge & dining area
Designer gas kitchen w stainless steel appliances
Light filled balcony perfect for entertaining
Generous bedroom w built-in robes
Stylish bathroom w tub & separate laundry w dryer
Ducted air-con, security building w lift/intercom access