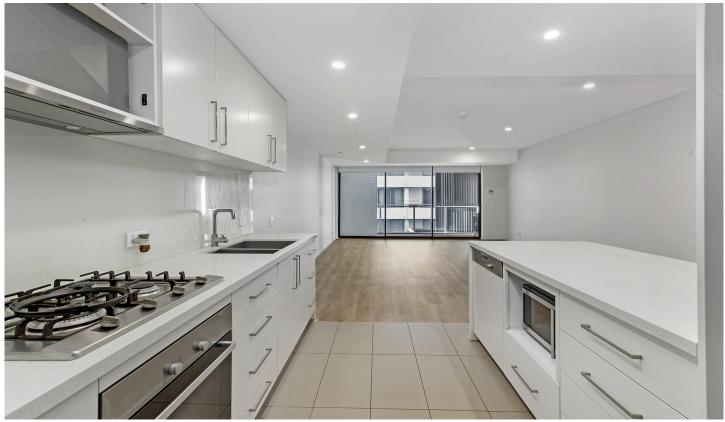

## 29/9 Atchison Street ST LEONARDS NSW

Located in the T1 building, this apartment celebrates the spirit of St Leonards as a bustling and progressive community with its artful and fluid design. Offering bright and airy open plan living it also features a light filled aspect and renovated interiors.

Large open plan lounge & dining area
Designer gas kitchen w stainless steel appliances
Light filled balcony perfect for entertaining
Generous bedroom w built-in robes
Stylish bathroom w tub & separate laundry w dryer
Ducted air-con, security building w lift/intercom access