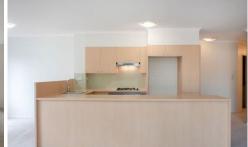

Large open plan lounge & dining area Modern gas kitchen w stainless steel appliances Full length entertainers balcony w leafy outlook Large master bed w built-in robes & ensuite Generous second bedroom w built-in robes Bathroom w tub & separate laundry w dryer Secure car space & ample visitor parking