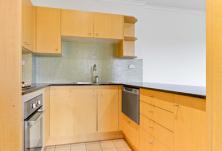

Oversized open plan lounge & dining area
Designer gas kitchen w stainless steel appliances
Entertainers balcony with leafy treetop views
Large master bedroom w walk-in robe & ensuite
Spacious second bedroom with built-in robes
Modern bathroom w tub & internal laundry
Air conditioning throughout & ample storage
Secure car space w storage box & visitor parking