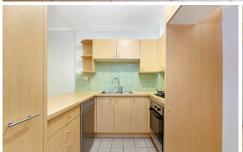

Generous open plan lounge & dining area
Modern gas kitchen w stainless steel appliances
Light filled courtyard perfect for entertaining
Spacious bedroom w walk in robe & courtyard access
Bathroom w tub & internal laundry w dryer
Separate study area perfect for home office
Air conditioning & generous storage space
Secure car space & ample visitor parking