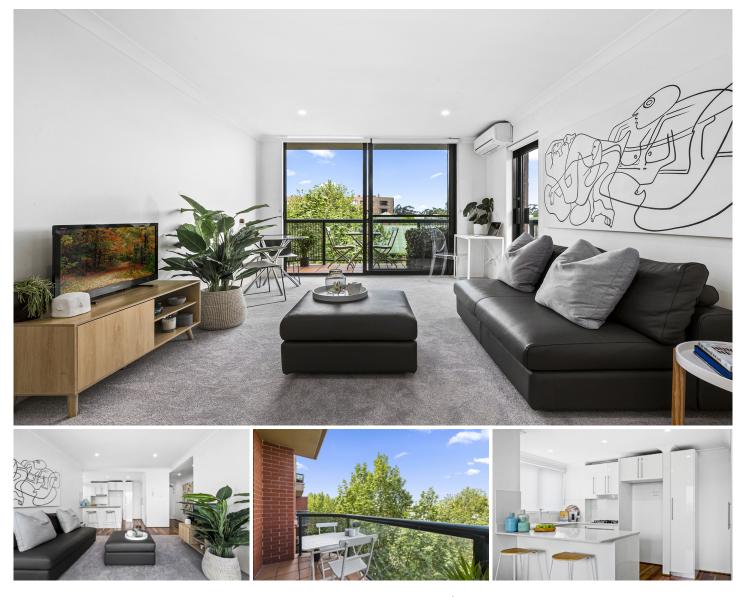

## 1506/177-219 Mitchell Road ERSKINEVILLE NSW

Offering sophistication and tranquillity amid Erskineville's vibrant lifestyle precinct, this renovated haven is nestled within the acclaimed Sydney Park Village.

Generous open plan lounge & dining area Gas kitchen w stainless steel appliances inc fridge/freezer Spacious bedroom w built-in robes & electric blinds Chic bathroom & separate laundry w washer & dryer Air conditioning & generous storage space throughout Security complex w lift & intercom access

Sitting on the fringe of Sydney's inner west and inner city, its popular location is 5km from the CBD, 5 minute walk to St Peters station or 10 minute walk to Erskineville station and located directly across from the 2020 Architizer A+ Awards most extensive architecture awards program winner Sydney Park. Highly prized for its relaxed yet