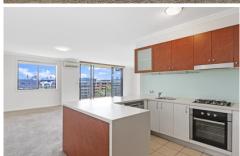

Oversized open plan living & dining area North facing balcony perfect for entertaining Designer gas kitchen w stainless steel appliances Master bedroom w built-in robes & ensuite Spacious second & third beds, both w built-in robes Bathroom with tub & internal laundry w dryer Air conditioning & ample storage space throughout Two secure car spaces & ample visitor parking