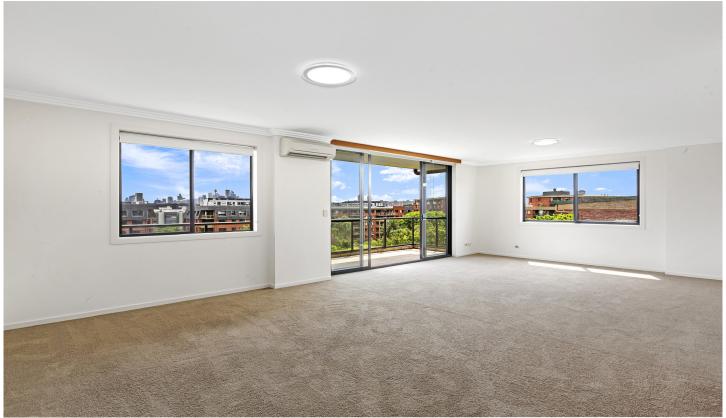

Oversized open plan living & dining area North facing balcony perfect for entertaining Designer gas kitchen w stainless steel appliances Master bedroom w built-in robes & ensuite Spacious second & third beds, both w built-in robes Bathroom with tub & internal laundry w dryer Air conditioning & ample storage space throughout Two secure car spaces & ample visitor parking