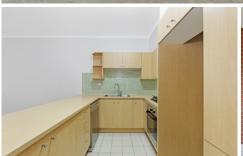

Large open plan lounge & dining area Modern gas kitchen w stainless steel appliances Entertainers balcony w private leafy outlook Master bedroom w built-in robes & ensuite Generous second bedroom w built-in robes Bathroom w tub & separate laundry w dryer Secure car space & ample visitor parking