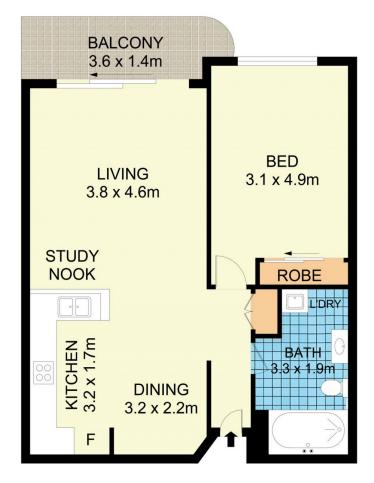

Open plan living w/ air con leads to the internal facing entertainer's balcony overlooking the manicured gardens Master bedroom w/ mirrored BIR

Well-appointed gas kitchen w/ s/s appliances & plenty of storage

Main bathroom w/ tub & laundry facilities Secure parking & ample visitor parking