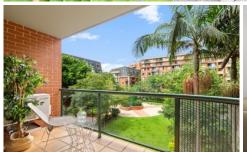

Open plan living w/ air con leads to the internal facing entertainer's balcony overlooking the manicured gardens Master bedroom w/ mirrored BIR

Well-appointed gas kitchen w/ s/s appliances & plenty of storage