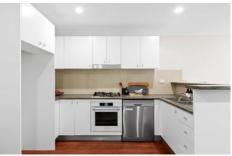

Open plan living w/ air con leads to the internal facing entertainer's balcony overlooking the manicured gardens Master bedroom w/ mirrored BIR

Well-appointed gas kitchen w/ s/s appliances & plenty of storage