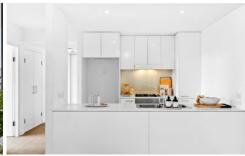

Light filled, open plan living & dining area w/ air conditioning

North facing full length entertainer's balcony Modern gas kitchen w/ Bosch appliances

Generous master bedroom w/ WIR + BIR, balcony access & ensuite w/ bathtub