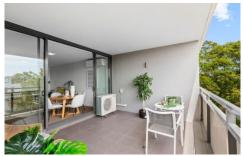

Light filled, open plan living & dining area w/ air conditioning

North facing full length entertainer's balcony Modern gas kitchen w/ Bosch appliances

Generous master bedroom w/ WIR + BIR, balcony access & ensuite w/ bathtub