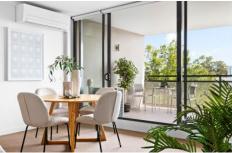

Light filled, open plan living & dining area w/ air conditioning

North facing full length entertainer's balcony Modern gas kitchen w/ Bosch appliances

Generous master bedroom w/ WIR + BIR, balcony access & ensuite w/ bathtub