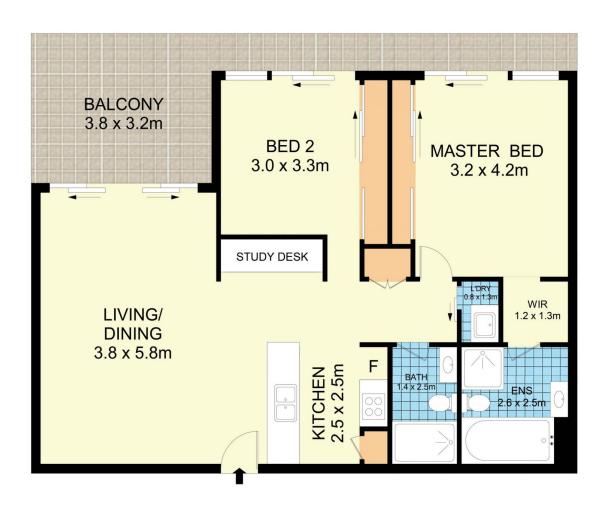

## 18/2 Coulson Street Erskineville NSW

Situated in the highly desirable Verve complex, this North facing apartment has an attractive 119 sqm on title. Only 3 apartments are housed on the top level of this building, making exclusivity & privacy key. Featuring spacious living areas, 2 generous bedrooms w/ balcony access and custom-built secondary glass door coverings, inbuilt study, security parking, all within a well maintained boutique complex - this home ticks every box.

Light filled, open plan living & dining area w/ air conditioning

North facing full length entertainer's balcony Modern gas kitchen w/ Bosch appliances

Generous master bedroom w/ WIR + BIR, balcony access & ensuite w/ bathtub

Spacious second bedroom w/ BIR & balcony access Loads of storage & separate laundry