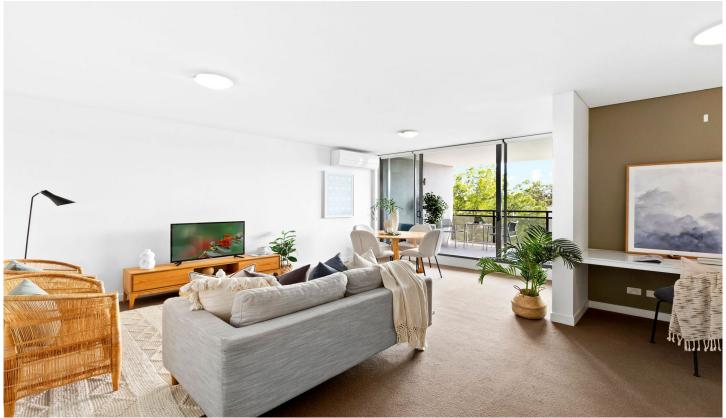

## 18/2 Coulson Street Erskineville NSW

Situated in the highly desirable Verve complex, this North facing apartment has an attractive 119 sqm on title. Only 3 apartments are housed on the top level of this building, making exclusivity & privacy key. Featuring spacious living areas, 2 generous bedrooms w/ balcony access and custom-built secondary glass door coverings, inbuilt study, security parking, all within a well maintained boutique complex - this home ticks every box.

Light filled, open plan living & dining area w/ air conditioning

North facing full length entertainer's balcony Modern gas kitchen w/ Bosch appliances

Generous master bedroom w/ WIR + BIR, balcony access & ensuite w/ bathtub

Spacious second bedroom w/ BIR & balcony access Loads of storage & separate laundry