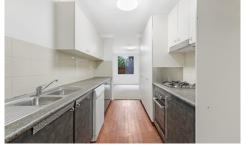

Expansive open plan living & dining area Gas kitchen with stainless steel appliances Master bedroom w walk-in robe & ensuite Second & third bedrooms both w built in robes Bathroom w tub & separate laundry w dryer Large courtyard perfect for entertaining New carpet, paint & blinds throughout Two undercover secure tandem car spaces