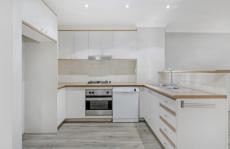

Large open plan lounge & dining area Gas kitchen w stainless steel appliances Spacious bedroom w built-in wardrobes Courtyard perfect for entertaining Bathroom w tub & separate laundry Security car space & ample visitor parking