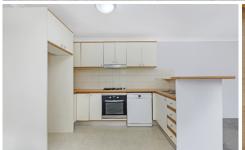

Generous open plan lounge & dining area Gas kitchen w stainless steel appliances North facing balcony w private leafy outlook Spacious bedroom w large built-in robes Bathroom w tub & internal laundry w dryer Air conditioning & generous storage space Secure car space & ample visitor parking