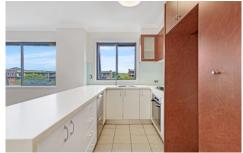

Oversized open plan lounge & dining area Gas kitchen w stainless steel appliances Large master bed w built-in robes & ensuite Entertainers balcony w leafy complex views Generous second bedroom w built-in robes Bathroom w tub & separate laundry w dryer New carpet, paint & blinds throughout Secure car space & ample visitor parking