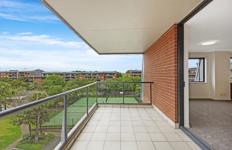

Oversized open plan lounge & dining area Gas kitchen w stainless steel appliances Large master bed w built-in robes & ensuite Entertainers balcony w leafy complex views Generous second bedroom w built-in robes Bathroom w tub & separate laundry w dryer New carpet, paint & blinds throughout Secure car space & ample visitor parking