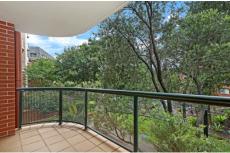

Light filled open plan lounge & dining area Gas kitchen w stainless steel appliances Large master bed w walk-in robe & ensuite Spacious second bedroom w built-in robes Bathroom w tub & separate laundry w dryer Private balcony w internal leafy outlook New carpet, paint, blinds & ceiling fans Secure car space & ample visitor parking