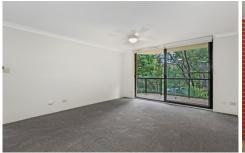

Light filled open plan lounge & dining area Gas kitchen w stainless steel appliances Large master bed w walk-in robe & ensuite Spacious second bedroom w built-in robes Bathroom w tub & separate laundry w dryer Private balcony w internal leafy outlook New carpet, paint, blinds & ceiling fans Secure car space & ample visitor parking