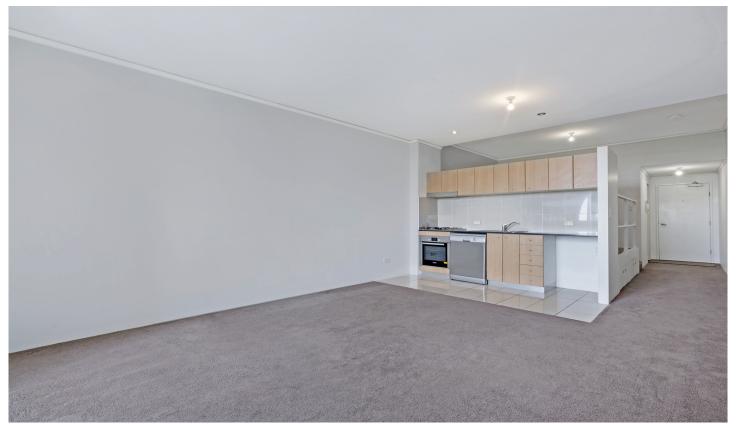

Spacious open plan lounge & dining area Galley kitchen w stainless steel appliances Mezzanine bedroom w built-in robes Bathroom w tub & internal laundry w dryer Light filled private balcony w park views Security building w lift access Opposite Prince Alfred Park facilities